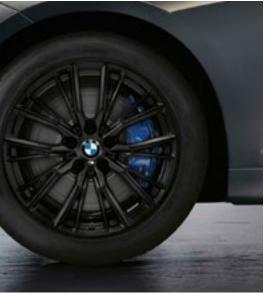

#### 19" M LIGHT ALLOY DOUBLE-SPOKE STYLE 791 M WHEELS, BICOLOUR JET BLACK.

19" M light alloy Double-spoke style 791 M wheels, Bicolour Jet Black, front 8 J x 19 with 225/40 R 19, rear 8.5 J x 19 255/35 R 19 run-flat tyres.

Optional for M Sport and M Sport Pro Edition models. Only in combination with the M Sport Pro Package.