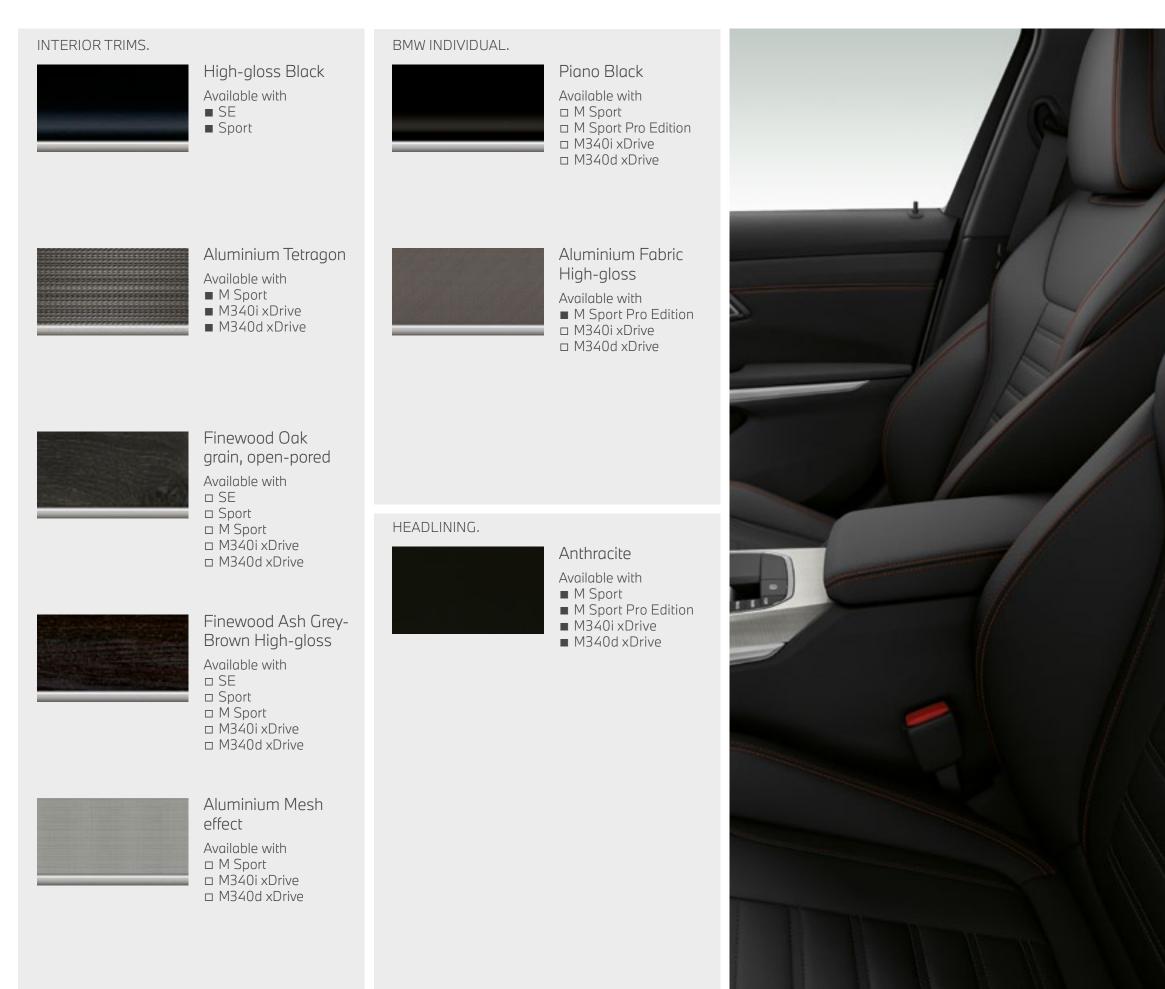

# INTERIOR TRIMS.

Please note that the interior colour depends on the selected upholstery colour. Please note that even normal long or short-term use can lead to permanent upholstery damage.