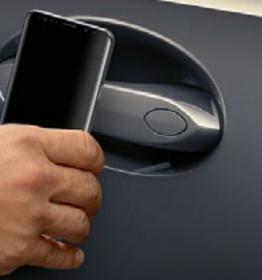

#### COMFORT ACCESS WITH SMART OPENER.

Comfort Access with smart opener offers keyless access to the vehicle through all doors and the tailgate. You can lock and unlock your BMW and even start it with the Digital Key. You can also authorise up to five people with an iPhone<sup>®</sup> – if compatible – to use your BMW. Among other things, drive power and maximum speed can be limited.

Exclusively available as part of the Comfort Package. The Digital Key is available and active without runtime limitations. Usage cannot be guaranteed permanently due to potential future technical developments (of the Service availability and/or Smartphone compatibility/operating systems). Only available with a compatible iPhone<sup>®</sup>. Detailed information on the Digital key can be found in the ConnectedDrive Store.