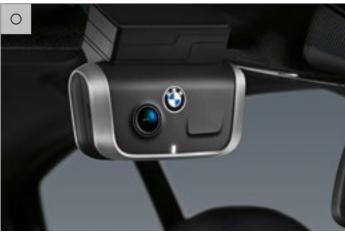

#### BMW ADVANCED CAR EYE.

BMW Advanced Car Eye 2.0 is a highly sensitive full HD camera, which automatically records what is going on around the vehicle during disturbances and driving situations.