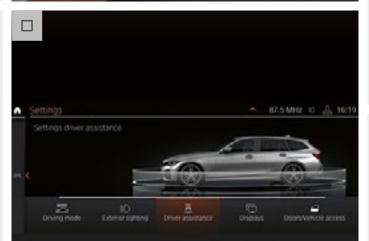

#### DRIVING ASSISTANT PROFESSIONAL.

- Driving Assistant Professional offers maximum comfort and safety during complex or monotonous driving situations. This feature includes:
- □ Active Cruise Control with approach control
- □ Active Lane guidance
- □ Automatic Speed Limit Assist
- □ Crossing traffic warning, front
- □ Crossroads warning and city braking function □ Evasion aid
- □ Lane Keeping Assistant with Active side collision protection
- □ Steering and Lane Control Assistant
- □ Wrong-way warning

Only available with BMW Live Cockpit Professional. Exclusively available on M Sport, M Sport Pro Edition, M340i xDrive and M340d xDrive models. Function may be limited in darkness, fog or bright glare.