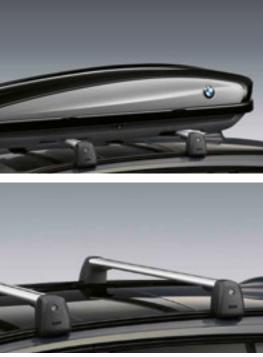

#### ROOF BOX, BLACK.

The modern BMW roof box in Black with Titanium Silver side panels has a storage capacity of 420 litres and is compatible with all BMW roof rack systems. Due to the fact that it can be opened from both sides and has triple central locking on each side it is convenient to load and lock for theft protection. BMW roof boxes in other sizes are also available.

#### ROOF BARS.

BMW Roof Bars allow you to carry a number of items on the roof of your car, including roof boxes and bike carriers.

Ο

Ο

Discover the all-round innovative solutions on offer in many categories: exterior, interior, communication and transport & luggage compartment. Your BMW Retailer will be happy to advise you and provide information about the entire range of Genuine BMW Accessories. For further information, please visit www.bmw.co.uk/accessories