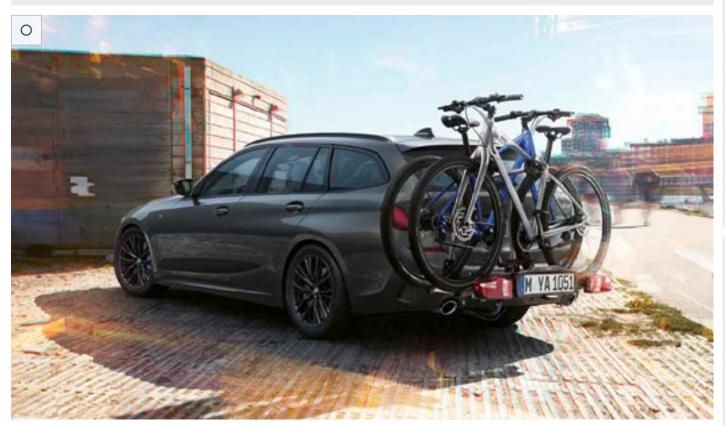

#### BMW REAR BIKE CARRIER.

The BMW Rear Bike Carrier is lightweight yet sturdy and can carry up to 60kg. Exceptionally easy to use, it carries two bicycles or e-bikes. Its tilt function also allows easy access to the luggage compartment at all times.