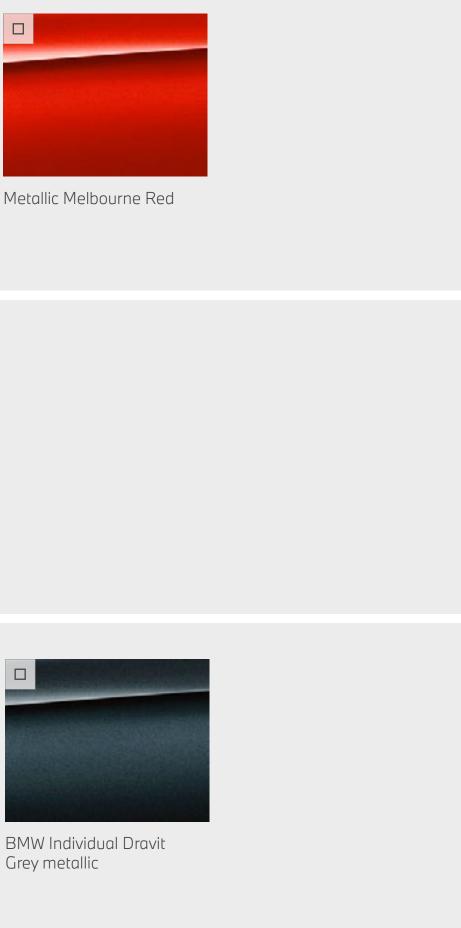

#### EXCLUSIVELY FOR SE, SPORT, M SPORT & M340i/d xDRIVE MODELS.

Non-metallic Alpine White

Metallic Mineral White

Metallic Mineral Grey

Metallic Black Sapphire

#### EXCLUSIVELY FOR M SPORT & M340i/d xDRIVE MODELS.

Metallic Portimao Blue

EXCLUSIVELY FOR M SPORT PRO EDITION & M340i/d xDRIVE MODELS.

BMW Individual Tanzanite Blue metallic

BMW Individual Oxide Grey metallic