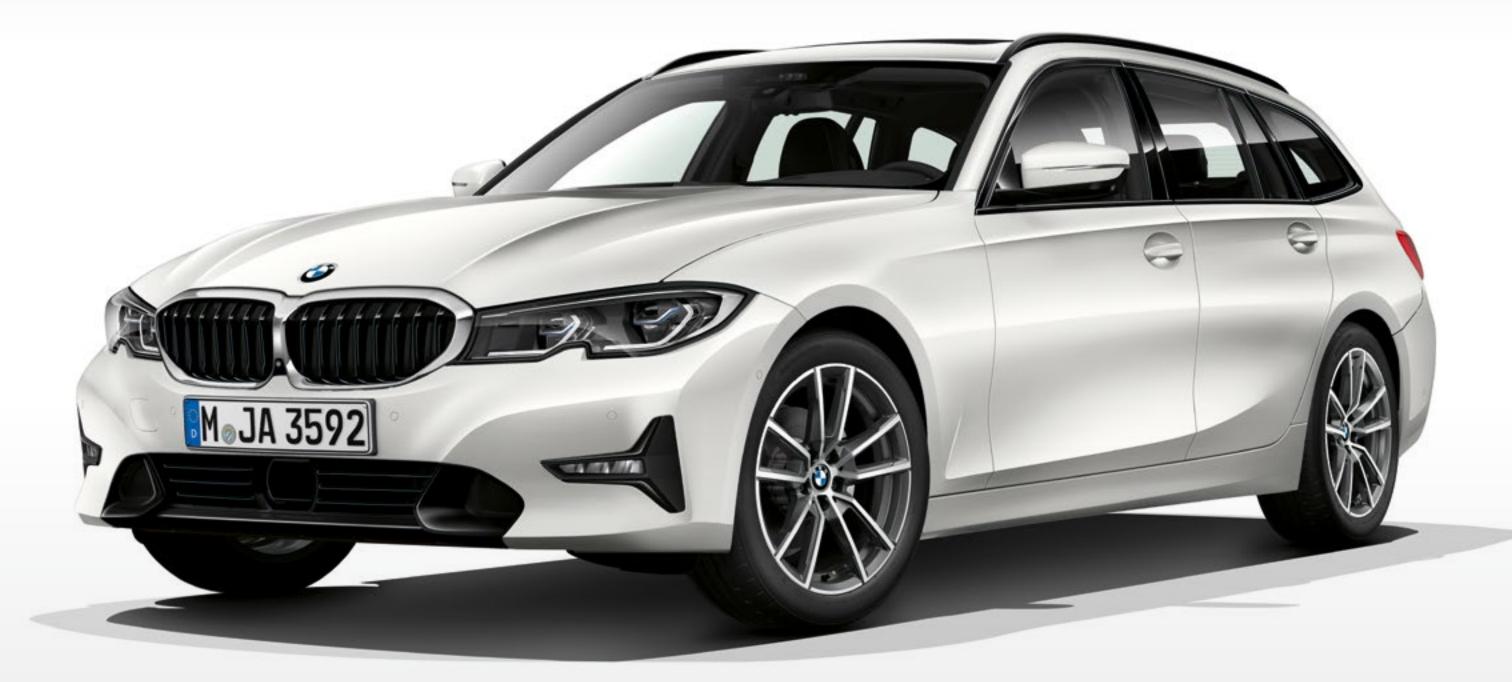

# M SPORT & M SPORT PRO EDITION.

The BMW 3 Series M Sport Pro Edition Touring model is shown above in Dravit Grey metallic paint.

M YA 1051

Catherine\_