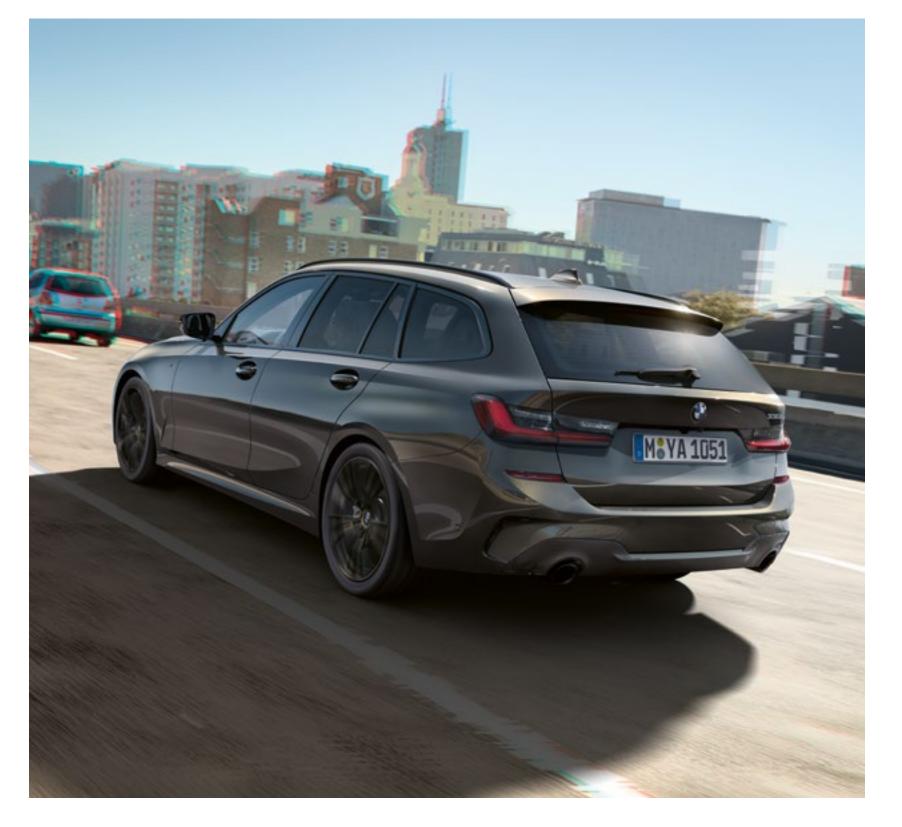

# M340i/d xDRIVE.

TIL

The BMW 3 Series M340i xDrive Touring model is shown above in Black Sapphire metallic paint.

3

• M•UJ 9019