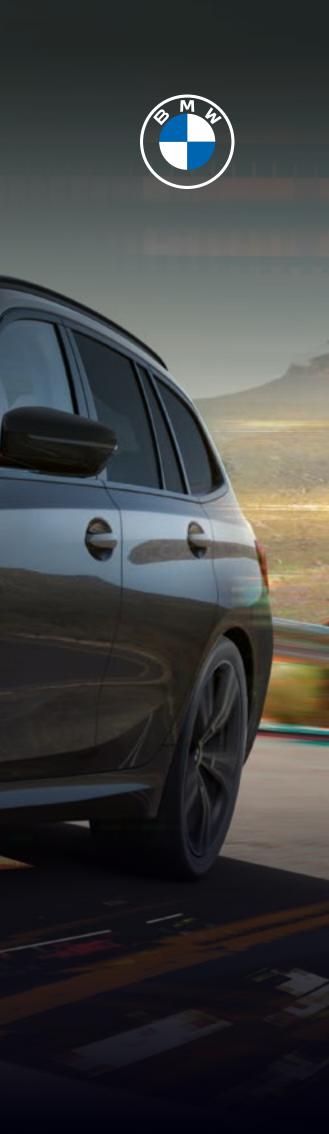

# M SPORT & M SPORT PRO EDITION.

The BMW 3 Series M Sport Pro Edition Touring model is shown above in Dravit Grey metallic paint.

M YA 1051

Catherine\_