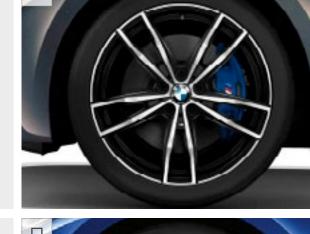

# M340i/d xDRIVE.

TIL

The BMW 3 Series M340i xDrive Touring model is shown above in Black Sapphire metallic paint.

3

• M•UJ 9019

#### 19" M LIGHT ALLOY DOUBLE-SPOKE STYLE 791 M WHEELS, BICOLOUR JET BLACK.

19" M light alloy Double-spoke style 791 M wheels, Bicolour Jet Black, front 8 J x 19 with 225/40 R 19, rear 8.5 J x 19 255/35 R 19 run-flat tyres.

#### 19" M LIGHT ALLOY DOUBLE-SPOKE STYLE 791 M WHEELS, JET BLACK.

19" M light alloy Double-spoke style 791 M wheels, Jet Black, front 8 J x 19 with 225/40 R19 run-flat tyres, rear 8.5 J x 19 with 255/35 R19 run-flat tyres.