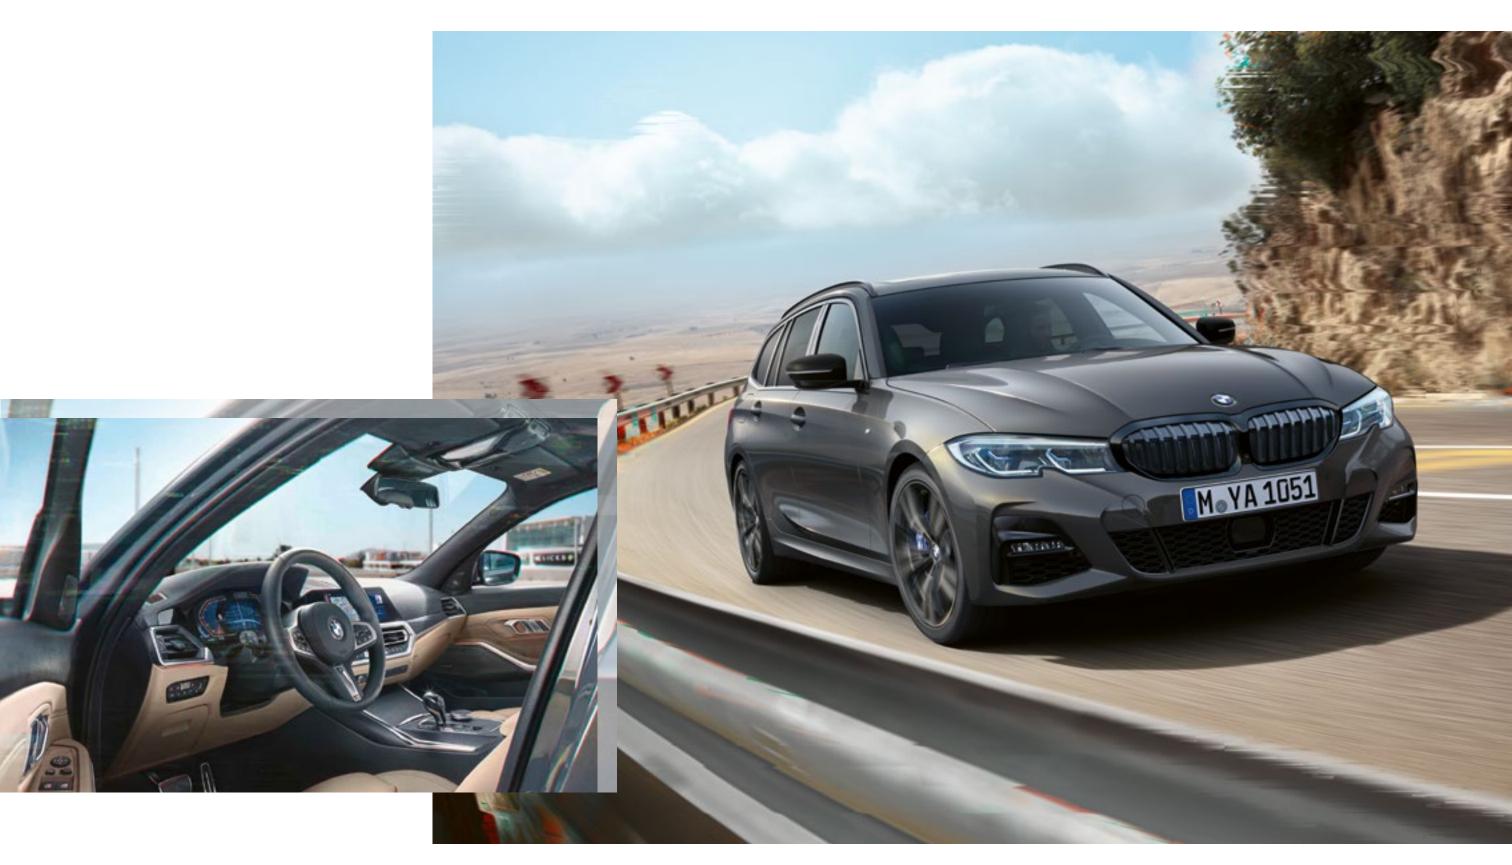

## FEATURED MODEL. BMW 330i M SPORT PRO EDITION TOURING:

BMW TwinPower Turbo four-cylinder petrol engine, 258hp (190kW), 19" M light alloy Double-spoke style 791 M wheels in Jet Black with mixed tyres, exterior paint in Dravit Grey metallic, BMW Laserlights, Sport seats in Oyster Vernasca leather with Grey contrast stitching.