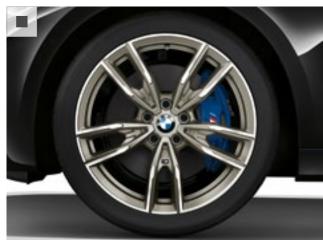

#### 19" M LIGHT ALLOY DOUBLE-SPOKE STYLE 792 M WHEELS, BICOLOUR CERIUM GREY.

19" M light alloy Double-spoke style 792 M wheels, Bicolour Cerium Grey, front 8 J  $\times$  19 with 225/40 R19 run-flat tyres, rear 8.5 J  $\times$  19 with 255/35 R19 run-flat tyres.

Standard for M340i xDrive and M340d xDrive models.