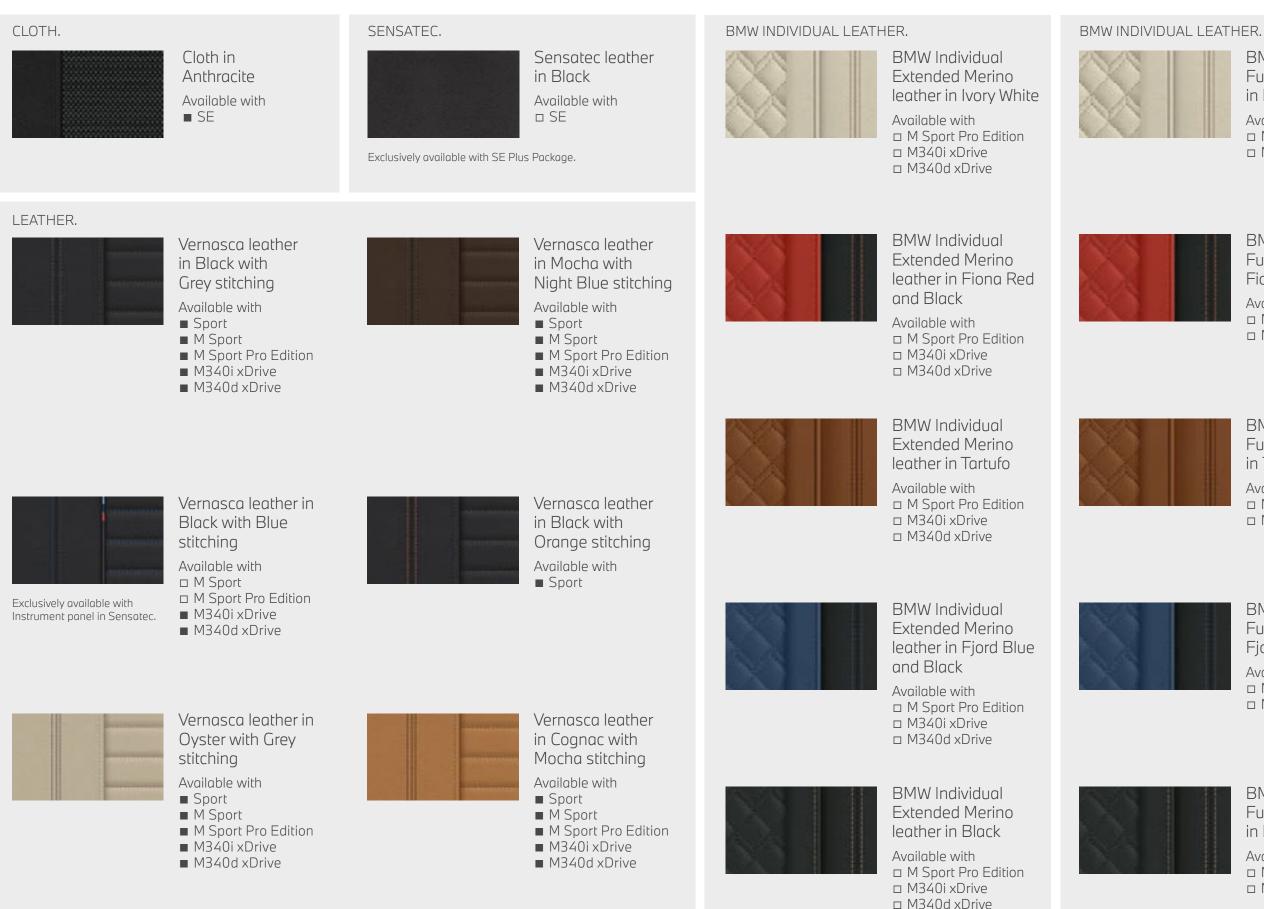

# UPHOLSTERY.

BMW Individual Extended Merino leather only available with loudspeaker system – harman/kardon.

in leather.

BMW Individual Full Merino leather in Ivory White

Available with □ M340i xDrive □ M340d xDrive

BMW Individual Full Merino leather in Fiona Red and Black

Available with □ M340i xDrive □ M340d xDrive

BMW Individual Full Merino leather in Tartufo

Available with 🗆 M340i xDrive □ M340d xDrive

**BMW** Individual Full Merino leather in Fjord Blue and Black

Available with □ M340i xDrive □ M340d xDrive

BMW Individual Full Merino leather in Black

Available with 🗆 M340i xDrive □ M340d xDrive

BMW Individual Full Merino leather only with Extended storage. loudspeaker system – harman/kardon and Instrument panel