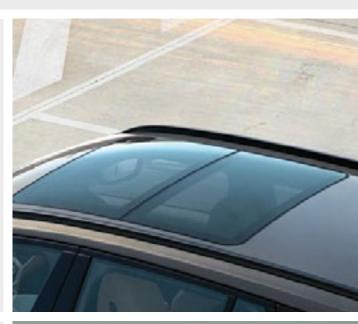

#### PREMIUM PACKAGE.

- □ Panoramic glass sunroof
- □ Seat adjustment, electric with memory
- □ Lumbar support for the driver and front passenger

#### PANORAMIC GLASS SUNROOF.

The electrically-operated, two-part panoramic glass sunroof offers sun protection as well as a floating headlining and wind deflector.

Exclusively available as part of the Comfort Package.