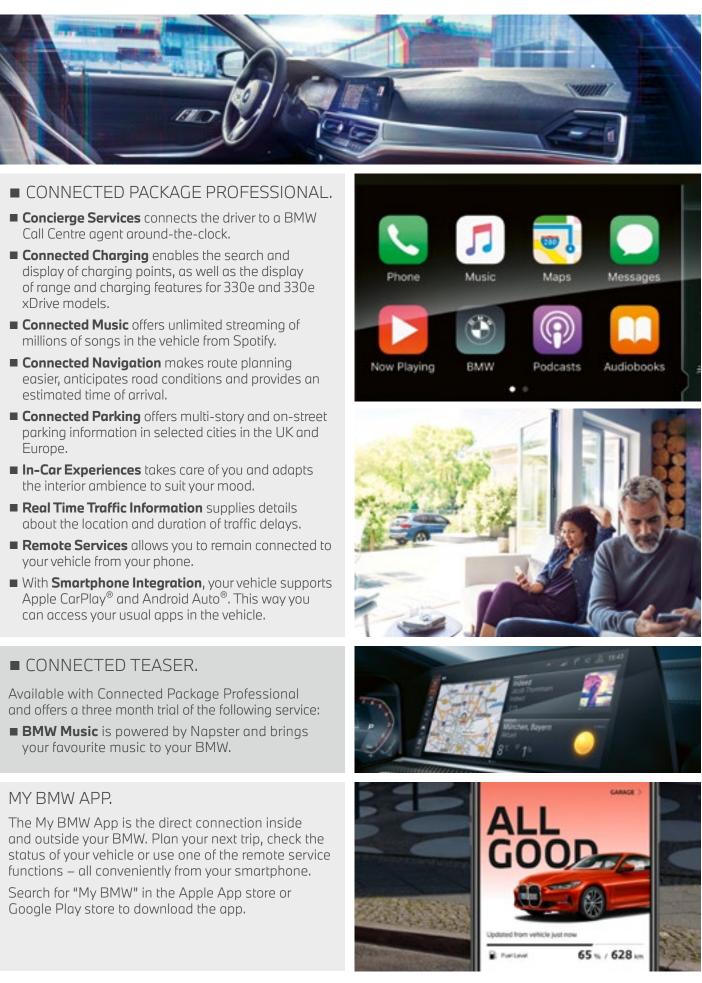

## **BMW** ConnectedDrive

More connected than ever before.

BMW ConnectedDrive enables you to remain connected to the outside world from the comfort of your BMW.

#### BMW LIVE COCKPIT PLUS / BMW LIVE COCKPIT PROFESSIONAL.

- **BMW Apps** makes it possible to operate apps such as BMW Connected.
- **BMW Emergency Call** automatically creates a direct link to the local emergency services.
- **BMW Intelligent Personal Assistant** understands natural speech. It interacts with your BMW and has the ability to learn driver preferences.
- **BMW Online Services** provides a seamless integration of personalised BMW Connected mobility-related services.
- **BMW Teleservices** supports the processing of servicing appointments and sends vehicle-specific service data to BMW.
- Intelligent Functionalities creates customised rules and learns the driver's habits to enable greater comfort on every journey.
- **Map updates** automatically updates the maps in your BMW by downloading them over the air.

#### AUDIO & COMMUNICATION

- BMW Live Cockpit Professional, comprising:
  - 10.25" Control Display with Touch Function
- 12.3" Digital Instrument Display
- BMW Intelligent Personal Assistant
- Intelligent Functionalities
- BMW Navigation system
- Digital Driver Cockpit
- Remote Software Upgrade
- BMW Operating System 7.0
- Loudspeaker system BMW Advanced (330i only)
- Connected Package Professional

#### AUDIO & COMMUNICATION

- BMW Live Cockpit Plus (excludes 330e), comprising:
- BMW Intelligent Personal Assistant
- Intelligent Functionalities
- Remote Software Upgrade
- 8.8" Control Display with Touch Function
- iDrive controller with Touch Function
- BMW Operating System 7.0 mid
- BMW Live Cockpit Professional (330e only)
- Connected Package Professional
- Bluetooth hands-free facility with USB audio interface
- BMW Emergency Call
- BMW Online Services
- DAB tuner