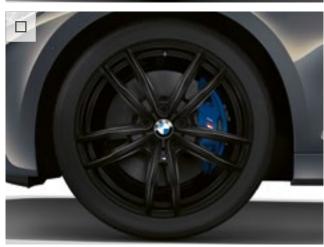

# M SPORT & M SPORT PRO EDITION.

The BMW 3 Series M Sport Pro Edition Touring model is shown above in Dravit Grey metallic paint.

M YA 1051

Catherine\_

#### M SPORT PRO EDITION.

In addition / replacement to M Sport models EXTERIOR

- BMW Individual High-gloss Shadowline exterior trim with extended contents
- Mirror caps, Black
- BMW M Sport Plus Edition unique paintwork
- 19" M light alloy Double-spoke style 791 M wheels, Jet Black with mixed and run-flat tyres