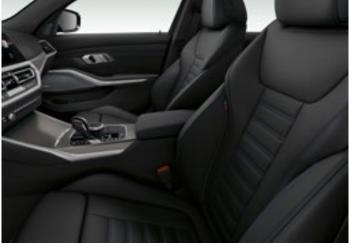

## FEATURED MODEL. BMW 330i M SPORT PRO EDITION TOURING:

BMW TwinPower Turbo four-cylinder petrol engine, 258hp (190kW), 19" M light alloy Double-spoke style 791 M wheels in Jet Black with mixed tyres, exterior paint in Dravit Grey metallic, BMW Laserlights, Sport seats in Oyster Vernasca leather with Grey contrast stitching.

#### INTERIOR

- M seat belts
- Instrument panel in Sensatec
- Sport seats, front
- M Leather steering wheel
- Headlining, Anthracite

#### INTERIOR

- Sport seats, front
- Vernasca leather upholstery
- Seat heating, front
- Headlining, Anthracite
- Interior trim, Aluminium Tetragon
- M Leather steering wheel
- Gear selection lever with M-specific designation (manual transmission only)

#### INTERIOR

- Sport seats, front
- M seat belts
- Sun protection glass
- BMW Individual interior trim, Aluminium Fabric, High-gloss
- Headlining, Anthracite
- M Leather steering wheel