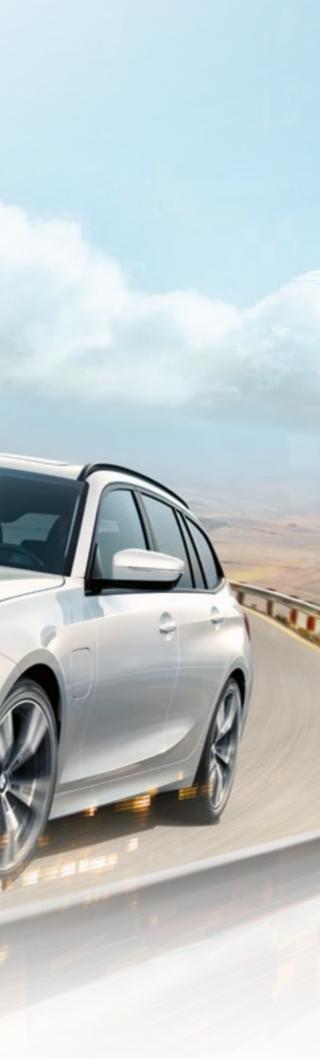

## THE BMW 3 SERIES TOURING.

## FEATURED MODEL. BMW 330i M SPORT PRO EDITION TOURING:

BMW TwinPower Turbo four-cylinder petrol engine, 258hp (190kW), 19" M light alloy Double-spoke style 791 M wheels in Jet Black with mixed tyres, exterior paint in Dravit Grey metallic, BMW Laserlights, Sport seats in Oyster Vernasca leather with Grey contrast stitching.