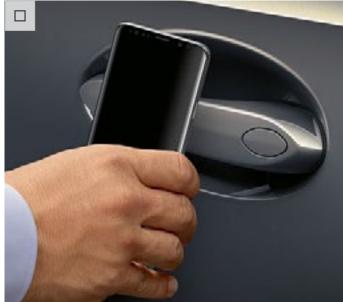

#### COMFORT ACCESS WITH SMART OPENER.

Comfort Access with smart opener offers keyless access to the vehicle through all doors and the tailgate. You can lock and unlock your BMW and even start it with the Digital Key. You can also authorise up to five people with an iPhone<sup>®</sup> – if compatible – to use your BMW. Among other things, drive power and maximum speed can be limited.

Exclusively available as part of the Comfort Package. The Digital Key is available and active without runtime limitations. Usage cannot be guaranteed permanently due to potential future technical developments (of the Service availability and/or Smartphone compatibility/operating systems). Only available with a compatible iPhone<sup>®</sup>. Detailed information on the Digital key can be found in the ConnectedDrive Store.