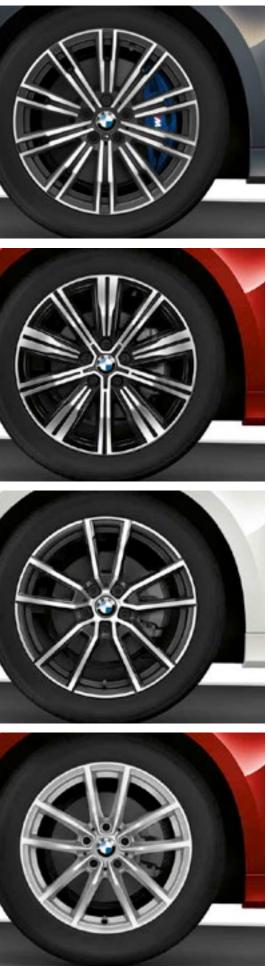

# WHEELS & TYRES.

#### 19" M LIGHT ALLOY DOUBLE-SPOKE STYLE 791 M WHEELS, BICOLOUR JET BLACK.

19" M light alloy Double-spoke style 791 M wheels, Bicolour Jet Black, front 8 J x 19 with 225/40 R 19, rear 8.5 J x 19 255/35 R 19 run-flat tyres.

#### 19" BMW INDIVIDUAL LIGHT ALLOY DOUBLE-SPOKE STYLE 793 WHEELS, BICOLOUR ORBIT GREY.

19" BMW Individual light alloy Double-spoke style 793 wheels, Bicolour Orbit Grey, front 8 J x 19 with 225/40 R19 run-flat tyres, rear 8.5 J x 19 with 255/35 R19 run-flat tyres.

#### 19" M LIGHT ALLOY DOUBLE-SPOKE STYLE 791 M WHEELS, JET BLACK.

19" M light alloy Double-spoke style 791 M wheels, Jet Black, front 8 J x 19 with 225/40 R19 run-flat tyres, rear 8.5 J x 19 with 255/35 R19 run-flat tyres.

#### 19" M LIGHT ALLOY DOUBLE-SPOKE STYLE 792 M WHEELS, BICOLOUR CERIUM GREY.

19" M light alloy Double-spoke style 792 M wheels, Bicolour Cerium Grey, front 8 J  $\times$  19 with 225/40 R19 run-flat tyres, rear 8.5 J  $\times$  19 with 255/35 R19 run-flat tyres.

#### 18" M LIGHT ALLOY DOUBLE-SPOKE STYLE 790 M WHEELS, BICOLOUR ORBIT GREY.

18" M light alloy Double-spoke style 790 M wheels, Bicolour Orbit Grey, front 7.5 J  $\times$  18 with 225/45 R18, rear 8.5 J  $\times$  18 with 255/40 tyres.