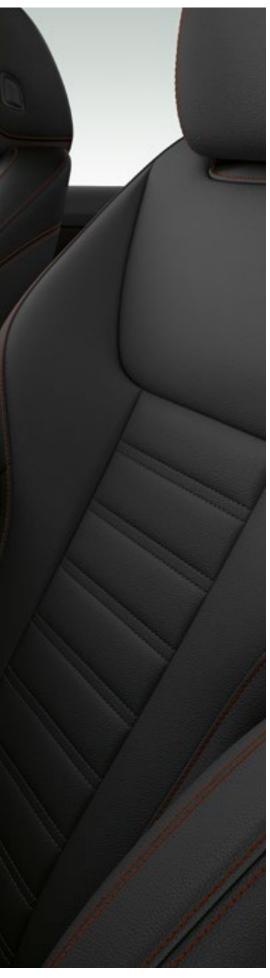

#### INTERIOR

- Sport seats, front
- Vernasca leather upholstery
- Seat heating, front
- Headlining, Anthracite
- Interior trim, Aluminium Tetragon
- M Leather steering wheel
- Gear selection lever with M-specific designation (manual transmission only)

#### INTERIOR

- Sport seats, front
- M seat belts
- Sun protection glass
- BMW Individual interior trim, Aluminium Fabric, High-gloss
- Headlining, Anthracite
- M Leather steering wheel

#### INTERIOR

- Sport seats, front
- Vernasca leather upholstery
- Seat heating, front
- Aluminium door sill finishers in the front with BMW designation

MoJA 3592

13

Sport multi-function steering wheel, three-spoke