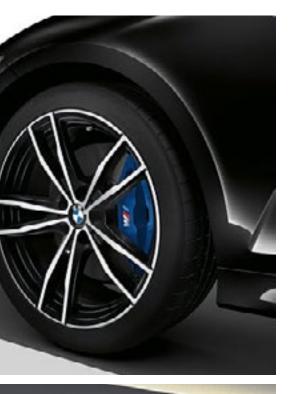

#### 19" M LIGHT ALLOY DOUBLE-SPOKE STYLE 791 M WHEELS, BICOLOUR JET BLACK.

19" M light alloy Double-spoke style 791 M wheels, Bicolour Jet Black, front 8 J x 19 with 225/40 R 19, rear 8.5 J x 19 255/35 R 19 run-flat tyres.

#### 19" M LIGHT ALLOY DOUBLE-SPOKE STYLE 791 M WHEELS, JET BLACK.

19" M light alloy Double-spoke style 791 M wheels, Jet Black, front 8 J x 19 with 225/40 R19 run-flat tyres, rear 8.5 J x 19 with 255/35 R19 run-flat tyres.