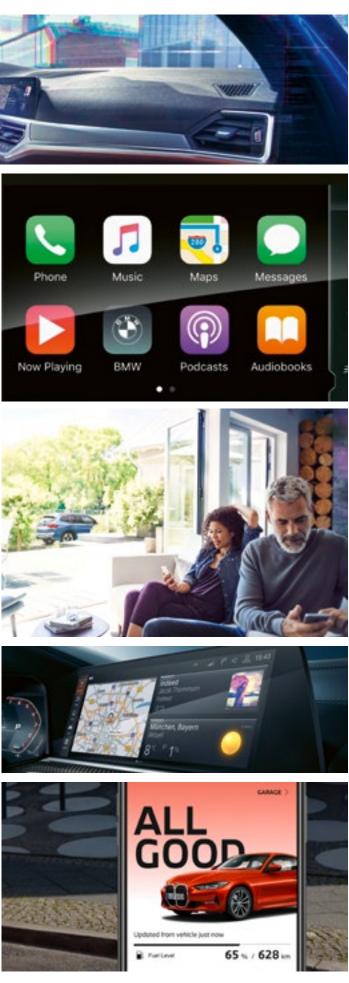

## **BMW** ConnectedDrive

More connected than ever before.

BMW ConnectedDrive enables you to remain connected to the outside world from the comfort of your BMW.

#### BMW LIVE COCKPIT PLUS / BMW LIVE COCKPIT PROFESSIONAL.

- **BMW Apps** makes it possible to operate apps such as BMW Connected.
- **BMW Emergency Call** automatically creates a direct link to the local emergency services.
- **BMW Intelligent Personal Assistant** understands natural speech. It interacts with your BMW and has the ability to learn driver preferences.
- **BMW Online Services** provides a seamless integration of personalised BMW Connected mobility-related services.
- **BMW Teleservices** supports the processing of servicing appointments and sends vehicle-specific service data to BMW.
- Intelligent Functionalities creates customised rules and learns the driver's habits to enable greater comfort on every journey.
- **Map updates** automatically updates the maps in your BMW by downloading them over the air.